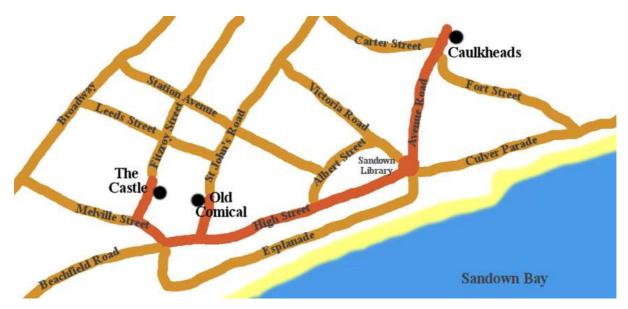

## W31 Sandown 'Circular'.

34 (Old Comical), 32 (Castle Inn) and 34 (Caulkheads).

This is a short walk to connect the venues in Sandown, all with ordinary footwear along town centre roads. Starting at the Old Comical on St Johns Road, turn right out of the pub and walk to the high street, turn right, and within a few yards, turn right up Melville Street. Another more or less immediate turn right and this brings you to Fitzroy Street and the Castle Inn.

To then get to the Caulkheads, the easiest direction is again to revert back to the High Street and to where 'the shops' nominally end, where the main road turns away from the sea front inland. Sandown library is on the corner. Carry along the main road, now called Avenue Road and the Caulkheads is on the right hand sideafter a few minutes' walk, at the corner with Fort Street.